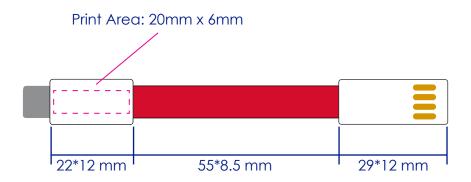

#### **Print Colours**

Text

### **Keyring Colour**

Red PMS186c

2in1 Charging Cable Keyring

**Branding Method: Pad Printed** 

## **Fitment**